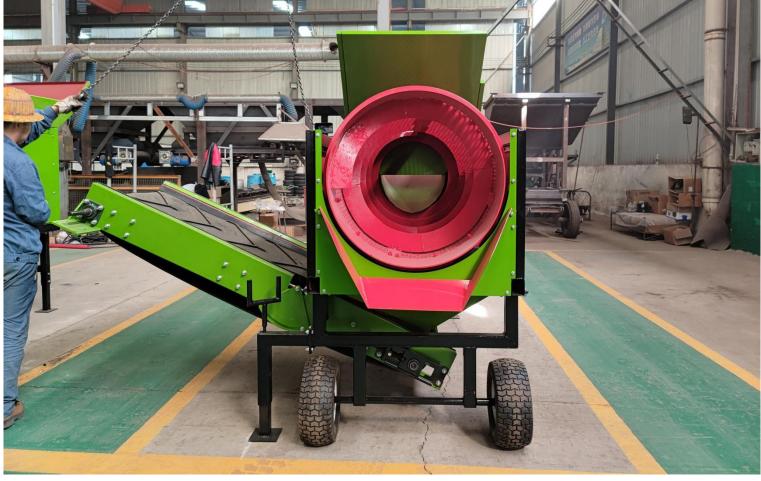

## **MOBILE TROMMEL SCREENER MTS0818**

## Advantages

- · Quick change system for the sieve insert, optionally drum or star screen insert
- · Large 1.2\*0.8\*0.8 m feed hopper with a loading height of just 1.65 m
- · Electronic load control for a perfect screening result optimal throughput
- · Perfect mobility thanks to compact transport dimensions

## **MTS 0818 Specifications**

**Dimensions** 

| A Operating Length                       | 11' 6" (349.5 cm) | Trommel Diameter                                                                                       | 2' 7" (80 cm)                            |
|------------------------------------------|-------------------|--------------------------------------------------------------------------------------------------------|------------------------------------------|
| B Operating Height                       | 5' 11" (180.5 cm) | Screening Area                                                                                         | 32.29ft <sup>2</sup> (3 m <sup>2</sup> ) |
| C Travel Length                          | 11' 6" (349.5 cm) | Feed System                                                                                            |                                          |
| D Travel Height                          | 5' 11" (180.5 cm) | Hopper Capacity                                                                                        | 0.65 yd³ (0.5 m3)                        |
| E Travel Width                           | 3' 11" (121.4 cm) | Hopper Size                                                                                            | 3' 11"*2' 7"*2' 7"<br>(120*80*80 cm)     |
| F Trommel Length                         | 5' 11" (180 cm)   | Conveyor Width                                                                                         | 2' 2" (65 cm)                            |
| G Hopper Length                          | 2' 10" (86 cm)    | Conveyor Angle<br>Screen (Standard)                                                                    | 25 degrees                               |
| Weight                                   |                   | Screen size                                                                                            | 20*20mm (Customized)                     |
| Machine Weight Approx: 650 KG (Standard) |                   | Screen thickness                                                                                       | 4mm                                      |
| Power train                              |                   | Production                                                                                             |                                          |
| Horsepower                               | 2.95hp (2.2 kW)   | Screening Performance                                                                                  | 20 yd³ (15 m³) per hour                  |
|                                          |                   | Actual output may vary due to moisture content, material density, material size, and support equipment |                                          |