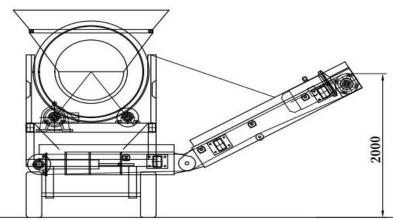

## **MTS 0818 Specifications**

**Dimensions** 

| A Operating Length                       | 11' 6" (349.5 cm) | Trommel Diameter                                                                                       | 2' 7" (80 cm)                            |
|------------------------------------------|-------------------|--------------------------------------------------------------------------------------------------------|------------------------------------------|
| B Operating Height                       | 5' 11" (180.5 cm) | Screening Area                                                                                         | 32.29ft <sup>2</sup> (3 m <sup>2</sup> ) |
| C Travel Length                          | 11' 6" (349.5 cm) | Feed System                                                                                            |                                          |
| D Travel Height                          | 5' 11" (180.5 cm) | Hopper Capacity                                                                                        | 0.65 yd³ (0.5 m3)                        |
| E Travel Width                           | 3' 11" (121.4 cm) | Hopper Size                                                                                            | 3' 11"*2' 7"*2' 7"<br>(120*80*80 cm)     |
| F Trommel Length                         | 5' 11" (180 cm)   | Conveyor Width                                                                                         | 2' 2" (65 cm)                            |
| G Hopper Length                          | 2' 10" (86 cm)    | Conveyor Angle<br>Screen (Standard)                                                                    | 25 degrees                               |
| Weight                                   |                   | Screen size                                                                                            | 20*20mm (Customized)                     |
| Machine Weight Approx: 650 KG (Standard) |                   | Screen thickness                                                                                       | 4mm                                      |
| Power train                              |                   | Production                                                                                             |                                          |
| Horsepower                               | 2.95hp (2.2 kW)   | Screening Performance                                                                                  | 20 yd³ (15 m³) per hour                  |
|                                          |                   | Actual output may vary due to moisture content, material density, material size, and support equipment |                                          |