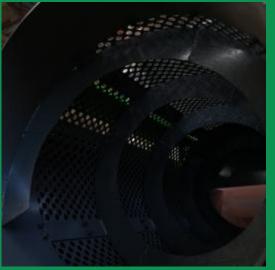

## **MTS 0818 Specifications**

**Dimensions** 

| A Operating Length                       | 11' 6" (349.5 cm) | Trommel Diameter                                                                                       | 2' 7" (80 cm)                            |
|------------------------------------------|-------------------|--------------------------------------------------------------------------------------------------------|------------------------------------------|
| B Operating Height                       | 5' 11" (180.5 cm) | Screening Area                                                                                         | 32.29ft <sup>2</sup> (3 m <sup>2</sup> ) |
| C Travel Length                          | 11' 6" (349.5 cm) | Feed System                                                                                            |                                          |
| D Travel Height                          | 5' 11" (180.5 cm) | Hopper Capacity                                                                                        | 0.65 yd³ (0.5 m3)                        |
| E Travel Width                           | 3' 11" (121.4 cm) | Hopper Size                                                                                            | 3' 11"*2' 7"*2' 7"<br>(120*80*80 cm)     |
| F Trommel Length                         | 5' 11" (180 cm)   | Conveyor Width                                                                                         | 2' 2" (65 cm)                            |
| G Hopper Length                          | 2' 10" (86 cm)    | Conveyor Angle<br>Screen (Standard)                                                                    | 25 degrees                               |
| Weight                                   |                   | Screen size                                                                                            | 20*20mm (Customized)                     |
| Machine Weight Approx: 650 KG (Standard) |                   | Screen thickness                                                                                       | 4mm                                      |
| Power train                              |                   | Production                                                                                             |                                          |
| Horsepower                               | 2.95hp (2.2 kW)   | Screening Performance                                                                                  | 20 yd³ (15 m³) per hour                  |
|                                          |                   | Actual output may vary due to moisture content, material density, material size, and support equipment |                                          |

**Trommel** 

Specifications subject to change without notice