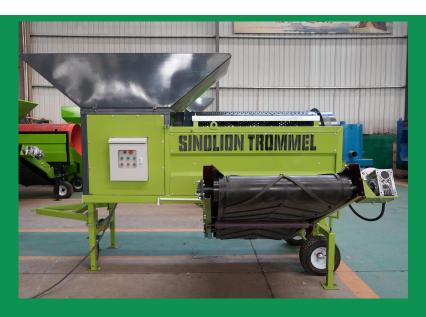

## **MOBILE TROMMEL SCREENER MTS0818**

## Advantages

- · Quick change system for the sieve insert, optionally drum or star screen insert
- · Large 1.2\*0.8\*0.8 m feed hopper with a loading height of just 1.65 m
- · Electronic load control for a perfect screening result optimal throughput
- · Perfect mobility thanks to compact transport dimensions

## **MTS 0818 Specifications**

**Dimensions** 

| A Operating Length                       | 11' 6" (349.5 cm) | Trommel Diameter                                                                                       | 2' 7" (80 cm)                            |
|------------------------------------------|-------------------|--------------------------------------------------------------------------------------------------------|------------------------------------------|
| B Operating Height                       | 5' 11" (180.5 cm) | Screening Area                                                                                         | 32.29ft <sup>2</sup> (3 m <sup>2</sup> ) |
| C Travel Length                          | 11' 6" (349.5 cm) | Feed System                                                                                            |                                          |
| D Travel Height                          | 5' 11" (180.5 cm) | Hopper Capacity                                                                                        | 0.65 yd³ (0.5 m3)                        |
| E Travel Width                           | 3' 11" (121.4 cm) | Hopper Size                                                                                            | 3' 11"*2' 7"*2' 7"<br>(120*80*80 cm)     |
| F Trommel Length                         | 5' 11" (180 cm)   | Conveyor Width                                                                                         | 2' 2" (65 cm)                            |
| G Hopper Length                          | 2' 10" (86 cm)    | Conveyor Angle<br>Screen (Standard)                                                                    | 25 degrees                               |
| Weight                                   |                   | Screen size                                                                                            | 20*20mm (Customized)                     |
| Machine Weight Approx: 650 KG (Standard) |                   | Screen thickness                                                                                       | 4mm                                      |
| Power train                              |                   | Production                                                                                             |                                          |
| Horsepower                               | 2.95hp (2.2 kW)   | Screening Performance                                                                                  | 20 yd³ (15 m³) per hour                  |
|                                          |                   | Actual output may vary due to moisture content, material density, material size, and support equipment |                                          |