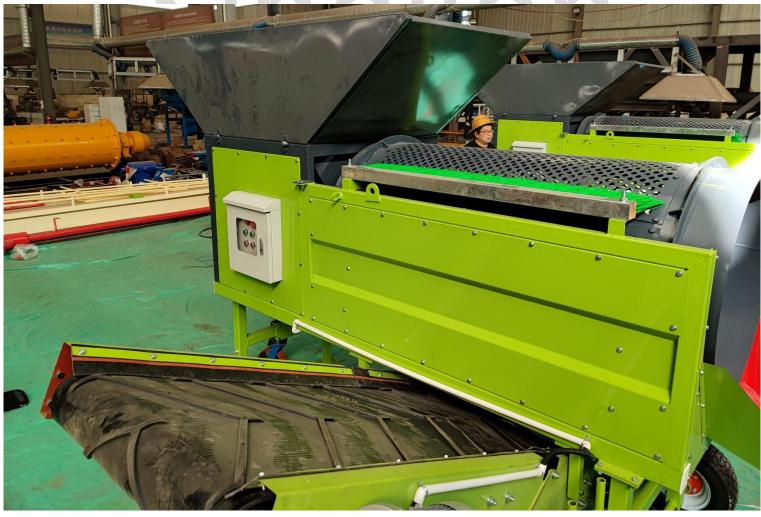

## Advantages

- · Quick change system for the sieve insert, optionally drum or star screen insert
- · Large 1.2\*0.8\*0.8 m feed hopper with a loading height of just 1.65 m
- · Electronic load control for a perfect screening result optimal throughput
- · Perfect mobility thanks to compact transport dimensions

## **MTS 0818 Specifications**

**Dimensions** 

| A Operating Length                       | 11' 6" (349.5 cm) | Trommel Diameter                                                                                       | 2' 7" (80 cm)                            |
|------------------------------------------|-------------------|--------------------------------------------------------------------------------------------------------|------------------------------------------|
| B Operating Height                       | 5' 11" (180.5 cm) | Screening Area                                                                                         | 32.29ft <sup>2</sup> (3 m <sup>2</sup> ) |
| C Travel Length                          | 11' 6" (349.5 cm) | Feed System                                                                                            |                                          |
| D Travel Height                          | 5' 11" (180.5 cm) | Hopper Capacity                                                                                        | 0.65 yd³ (0.5 m3)                        |
| E Travel Width                           | 3' 11" (121.4 cm) | Hopper Size                                                                                            | 3' 11"*2' 7"*2' 7"<br>(120*80*80 cm)     |
| F Trommel Length                         | 5' 11" (180 cm)   | Conveyor Width                                                                                         | 2' 2" (65 cm)                            |
| G Hopper Length                          | 2' 10" (86 cm)    | Conveyor Angle<br>Screen (Standard)                                                                    | 25 degrees                               |
| Weight                                   |                   | Screen size                                                                                            | 20*20mm (Customized)                     |
| Machine Weight Approx: 650 KG (Standard) |                   | Screen thickness                                                                                       | 4mm                                      |
| Power train                              |                   | Production                                                                                             |                                          |
| Horsepower                               | 2.95hp (2.2 kW)   | Screening Performance                                                                                  | 20 yd³ (15 m³) per hour                  |
|                                          |                   | Actual output may vary due to moisture content, material density, material size, and support equipment |                                          |