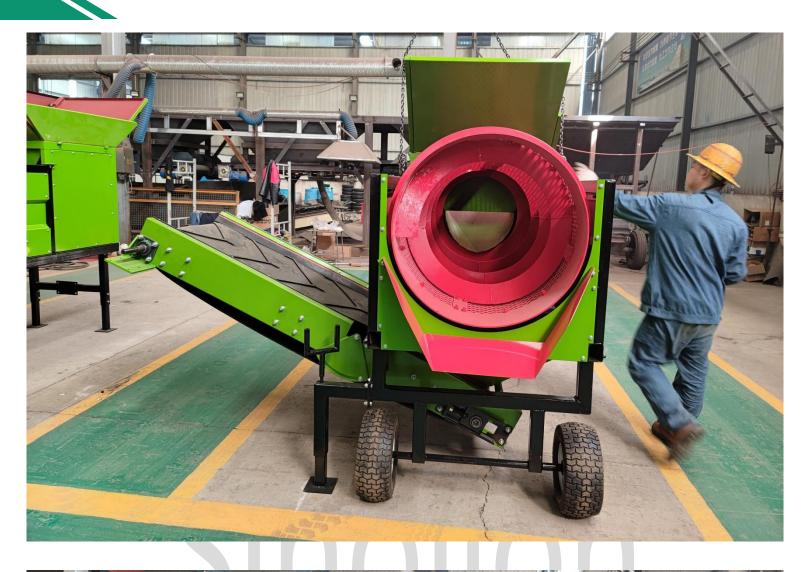

## **MOBILE TROMMEL SCREENER MTS0818**

## Advantages

- · Quick change system for the sieve insert, optionally drum or star screen insert
- · Large 1.2\*0.8\*0.8 m feed hopper with a loading height of just 1.65 m
- · Electronic load control for a perfect screening result optimal throughput
- · Perfect mobility thanks to compact transport dimensions