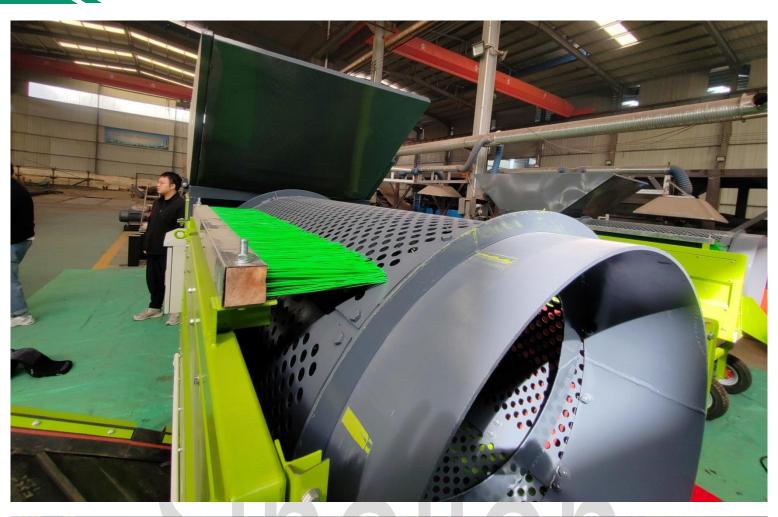

## Advantages

- · Quick change system for the sieve insert, optionally drum or star screen insert
- · Large 1.2\*0.8\*0.8 m feed hopper with a loading height of just 1.65 m
- · Electronic load control for a perfect screening result optimal throughput
- · Perfect mobility thanks to compact transport dimensions

## **MTS 0818 Specifications**

**Dimensions** 

| A Operating Length                       | 11' 6" (349.5 cm) | Trommel Diameter                                                                                       | 2' 7" (80 cm)                            |
|------------------------------------------|-------------------|--------------------------------------------------------------------------------------------------------|------------------------------------------|
| B Operating Height                       | 5' 11" (180.5 cm) | Screening Area                                                                                         | 32.29ft <sup>2</sup> (3 m <sup>2</sup> ) |
| C Travel Length                          | 11' 6" (349.5 cm) | Feed System                                                                                            |                                          |
| D Travel Height                          | 5' 11" (180.5 cm) | Hopper Capacity                                                                                        | 0.65 yd³ (0.5 m3)                        |
| E Travel Width                           | 3' 11" (121.4 cm) | Hopper Size                                                                                            | 3' 11"*2' 7"*2' 7"<br>(120*80*80 cm)     |
| F Trommel Length                         | 5' 11" (180 cm)   | Conveyor Width                                                                                         | 2' 2" (65 cm)                            |
| G Hopper Length                          | 2' 10" (86 cm)    | Conveyor Angle<br>Screen (Standard)                                                                    | 25 degrees                               |
| Weight                                   |                   | Screen size                                                                                            | 20*20mm (Customized)                     |
| Machine Weight Approx: 650 KG (Standard) |                   | Screen thickness                                                                                       | 4mm                                      |
| Power train                              |                   | Production                                                                                             |                                          |
| Horsepower                               | 2.95hp (2.2 kW)   | Screening Performance                                                                                  | 20 yd³ (15 m³) per hour                  |
|                                          |                   | Actual output may vary due to moisture content, material density, material size, and support equipment |                                          |

**Trommel** 

Specifications subject to change without notice