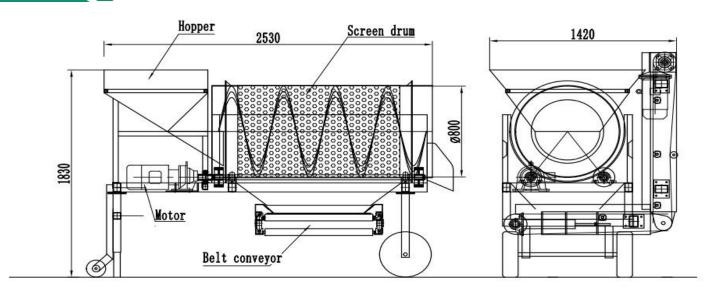

## **MTS 0818 Specifications**

**Dimensions** 

| A Operating Length                       | 11' 6" (349.5 cm) | Trommel Diameter                                                                                       | 2' 7" (80 cm)                            |
|------------------------------------------|-------------------|--------------------------------------------------------------------------------------------------------|------------------------------------------|
| B Operating Height                       | 5' 11" (180.5 cm) | Screening Area                                                                                         | 32.29ft <sup>2</sup> (3 m <sup>2</sup> ) |
| C Travel Length                          | 11' 6" (349.5 cm) | Feed System                                                                                            |                                          |
| D Travel Height                          | 5' 11" (180.5 cm) | Hopper Capacity                                                                                        | 0.65 yd³ (0.5 m3)                        |
| E Travel Width                           | 3' 11" (121.4 cm) | Hopper Size                                                                                            | 3' 11"*2' 7"*2' 7"<br>(120*80*80 cm)     |
| F Trommel Length                         | 5' 11" (180 cm)   | Conveyor Width                                                                                         | 2' 2" (65 cm)                            |
| G Hopper Length                          | 2' 10" (86 cm)    | Conveyor Angle<br>Screen (Standard)                                                                    | 25 degrees                               |
| Weight                                   |                   | Screen size                                                                                            | 20*20mm (Customized)                     |
| Machine Weight Approx: 650 KG (Standard) |                   | Screen thickness                                                                                       | 4mm                                      |
| Power train                              |                   | Production                                                                                             |                                          |
| Horsepower                               | 2.95hp (2.2 kW)   | Screening Performance                                                                                  | 20 yd³ (15 m³) per hour                  |
|                                          |                   | Actual output may vary due to moisture content, material density, material size, and support equipment |                                          |