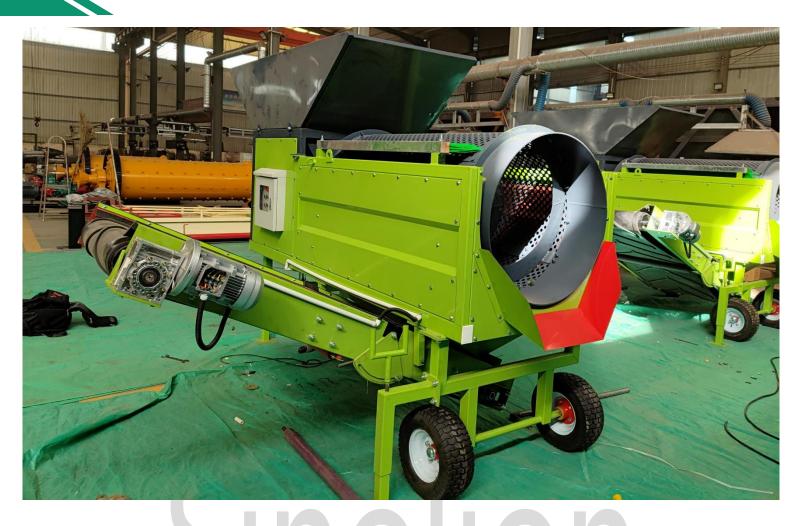

## **MOBILE TROMMEL SCREENER MTS0818**

## Advantages

- · Quick change system for the sieve insert, optionally drum or star screen insert
- · Large 1.2\*0.8\*0.8 m feed hopper with a loading height of just 1.65 m
- · Electronic load control for a perfect screening result optimal throughput
- · Perfect mobility thanks to compact transport dimensions

## **MTS 0818 Specifications**

**Dimensions** 

| A Operating Length                       | 11' 6" (349.5 cm) | Trommel Diameter                                                                                       | 2' 7" (80 cm)                            |
|------------------------------------------|-------------------|--------------------------------------------------------------------------------------------------------|------------------------------------------|
| B Operating Height                       | 5' 11" (180.5 cm) | Screening Area                                                                                         | 32.29ft <sup>2</sup> (3 m <sup>2</sup> ) |
| C Travel Length                          | 11' 6" (349.5 cm) | Feed System                                                                                            |                                          |
| D Travel Height                          | 5' 11" (180.5 cm) | Hopper Capacity                                                                                        | 0.65 yd³ (0.5 m3)                        |
| E Travel Width                           | 3' 11" (121.4 cm) | Hopper Size                                                                                            | 3' 11"*2' 7"*2' 7"<br>(120*80*80 cm)     |
| F Trommel Length                         | 5' 11" (180 cm)   | Conveyor Width                                                                                         | 2' 2" (65 cm)                            |
| G Hopper Length                          | 2' 10" (86 cm)    | Conveyor Angle<br>Screen (Standard)                                                                    | 25 degrees                               |
| Weight                                   |                   | Screen size                                                                                            | 20*20mm (Customized)                     |
| Machine Weight Approx: 650 KG (Standard) |                   | Screen thickness                                                                                       | 4mm                                      |
| Power train                              |                   | Production                                                                                             |                                          |
| Horsepower                               | 2.95hp (2.2 kW)   | Screening Performance                                                                                  | 20 yd³ (15 m³) per hour                  |
|                                          |                   | Actual output may vary due to moisture content, material density, material size, and support equipment |                                          |